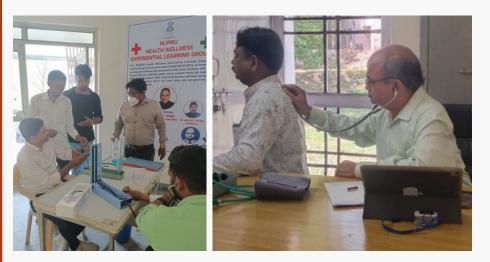

#### **WORKING OF HEALTH CENTER**

MJPRU Health Wellness Experiential Learning Group is managing the University Health Centre professionally.The pharmacy students are learning to deliver the clinical services (OPD services, patient counseling, medicine storage & dispensing etc) to patients under expertise of registered medical practioner & registered pharmacist, in this way students are learning entrepreneurship skills and needy students may earn from the income collected from clinical services, dispensing of medicines, the income obtained from pathology workouts or other diagnostic facilities etc

### **DOCTOR-PHARMACIST DUTY ROSTER**

| Ward - 1                                                                                                                                                                                                                                                                                                                                                                                                                                                                                                                                                                                                                                                                                                                                                                                                                                                                                                                                                                                                                                                                                                                                                                                                                                                                                                                                                                                                                                                                                                                                                                                                                                                                                                                                                                                                                                                                                                                                                                                                                                                                                                                  | S.No. | Name of Doctor                                       | Name of Registered<br>Pharmacist (Dept of<br>Pharmacy) | Days      |
|---------------------------------------------------------------------------------------------------------------------------------------------------------------------------------------------------------------------------------------------------------------------------------------------------------------------------------------------------------------------------------------------------------------------------------------------------------------------------------------------------------------------------------------------------------------------------------------------------------------------------------------------------------------------------------------------------------------------------------------------------------------------------------------------------------------------------------------------------------------------------------------------------------------------------------------------------------------------------------------------------------------------------------------------------------------------------------------------------------------------------------------------------------------------------------------------------------------------------------------------------------------------------------------------------------------------------------------------------------------------------------------------------------------------------------------------------------------------------------------------------------------------------------------------------------------------------------------------------------------------------------------------------------------------------------------------------------------------------------------------------------------------------------------------------------------------------------------------------------------------------------------------------------------------------------------------------------------------------------------------------------------------------------------------------------------------------------------------------------------------------|-------|------------------------------------------------------|--------------------------------------------------------|-----------|
| mark of the 2 diverse before the 2 diverse bef | 1.    | Dr. Ipsha Gera<br>MBBS                               | Miss Sneha<br>Mr. Akhilesh                             | Monday    |
|                                                                                                                                                                                                                                                                                                                                                                                                                                                                                                                                                                                                                                                                                                                                                                                                                                                                                                                                                                                                                                                                                                                                                                                                                                                                                                                                                                                                                                                                                                                                                                                                                                                                                                                                                                                                                                                                                                                                                                                                                                                                                                                           | 2.    | Dr. Ipsha Gera<br>MBBS                               | Mr Karan Jaiswal<br>Mr.Sheshank                        | Tuesday   |
|                                                                                                                                                                                                                                                                                                                                                                                                                                                                                                                                                                                                                                                                                                                                                                                                                                                                                                                                                                                                                                                                                                                                                                                                                                                                                                                                                                                                                                                                                                                                                                                                                                                                                                                                                                                                                                                                                                                                                                                                                                                                                                                           | 3.    | Dr. Ipsha Gera<br>MBBS                               | Miss Sneha<br>Mr. Akhilesh                             | Wednesday |
|                                                                                                                                                                                                                                                                                                                                                                                                                                                                                                                                                                                                                                                                                                                                                                                                                                                                                                                                                                                                                                                                                                                                                                                                                                                                                                                                                                                                                                                                                                                                                                                                                                                                                                                                                                                                                                                                                                                                                                                                                                                                                                                           | 4.    | Dr. S.K.Garg,<br>M.D Chest<br>Dr. Ipsha Gera<br>MBBS | Mr. Amit<br>Mr. Danish                                 | Thursday  |
|                                                                                                                                                                                                                                                                                                                                                                                                                                                                                                                                                                                                                                                                                                                                                                                                                                                                                                                                                                                                                                                                                                                                                                                                                                                                                                                                                                                                                                                                                                                                                                                                                                                                                                                                                                                                                                                                                                                                                                                                                                                                                                                           | 5.    | Dr. Ipsha Gera<br>MBBS                               | Miss Arti<br>Mr. Mohit Jaiswal                         | Friday    |
| 10 - Andrew                                                                                                                                                                                                                                                                                                                                                                                                                                                                                                                                                                                                                                                                                                                                                                                                                                                                                                                                                                                                                                                                                                                                                                                                                                                                                                                                                                                                                                                                                                                                                                                                                                                                                                                                                                                                                                                                                                                                                                                                                                                                                                               | 6.    | Dr. Zahirul Hassan<br>MD, Medicine                   | Mr.Saif                                                | Saturday  |