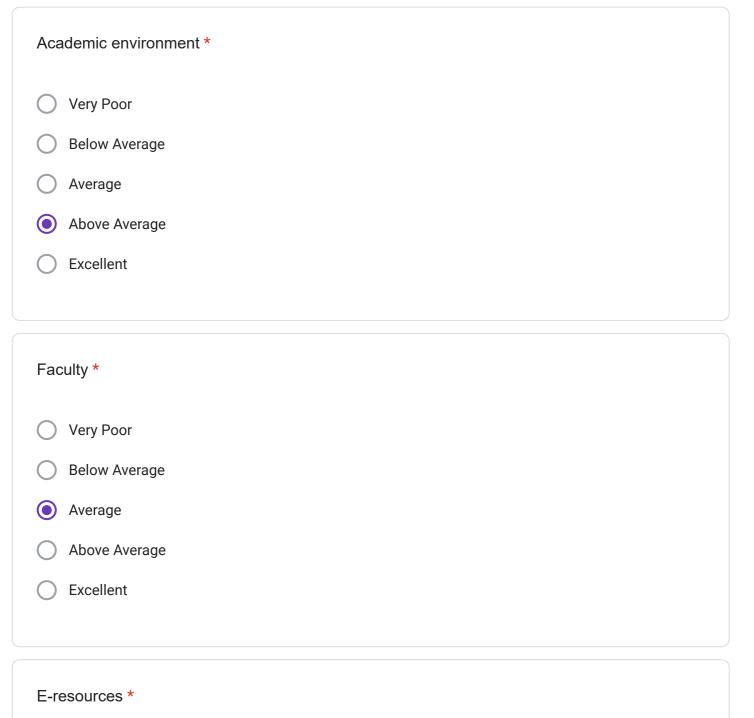

#### INFRASTRUCTURE FACILITIES

Furnished Classrooms are available in adequate numbers \*

- Strongly Disagree
- 🔵 Disagree
- Neither agree nor disagree
- Agree
- Strongly Agree

The lab/computer labs are adequately equipped \*

- Strongly Disagree
- 🔵 Disagree
- Neither agree nor disagree
- Agree
- Strongly Agree

Safe drinking water is available \*

- Strongly Disagree
- Disagree
- Neither agree nor disagree
- Agree
- Strongly Agree

Conducive Environment at Faculty \*

- Strongly Disagree
- 🔵 Disagree
- Neither agree nor disagree
- Agree
- Strongly Agree

Adequate sports facilities are available \*

- Strongly Disagree
- Disagree
- Neither agree nor disagree
- Agree
- Strongly Agree