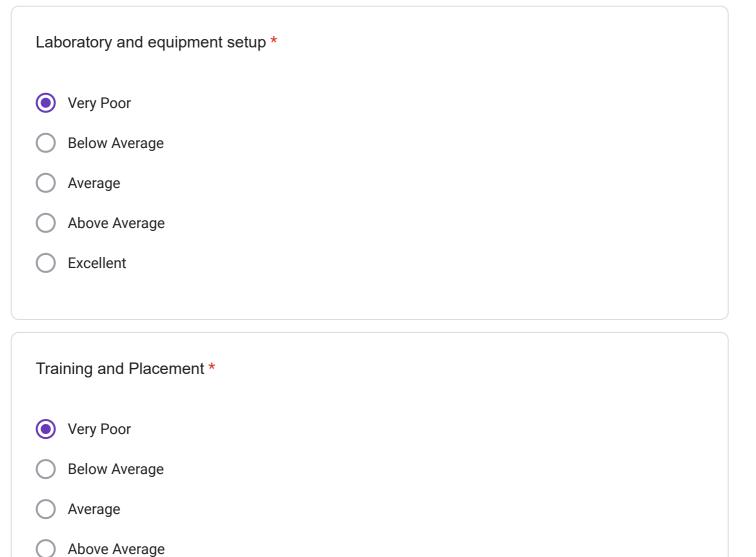

Conducive Environment at Faculty \*

- Strongly Disagree
- 🔵 Disagree
- Neither agree nor disagree
- Agree
- Strongly Agree

Adequate sports facilities are available \*

- Strongly Disagree
- Disagree
- Neither agree nor disagree
- Agree
- Strongly Agree

#### GOVERNANCE AND ADMINISTRATION

The University administration is sincerely putting efforts for the development of the University \*

- Strongly Disagree
- 🔵 Disagree
- Neither agree nor disagree
- Agree
- Strongly Agree

The administration is accessible \*

- Strongly Disagree
- 🔵 Disagree
- Neither agree nor disagree
- Agree
- Strongly Agree

| The quality initiative taken up during the last academic year are contributing in improvement * |
|-------------------------------------------------------------------------------------------------|
| O Strongly Disagree                                                                             |
| O Disagree                                                                                      |
| O Neither agree nor disagree                                                                    |
| Agree                                                                                           |
| O Strongly Agree                                                                                |
|                                                                                                 |
| The faculty members are given freedom to express their opinion *                                |
| Strongly Disagree                                                                               |
| O Disagree                                                                                      |
| O Neither agree nor disagree                                                                    |
| Agree                                                                                           |
| Strongly Agree                                                                                  |
|                                                                                                 |
| The IQAC Cell is working well for promoting quality of education *                              |
| O Strongly Disagree                                                                             |