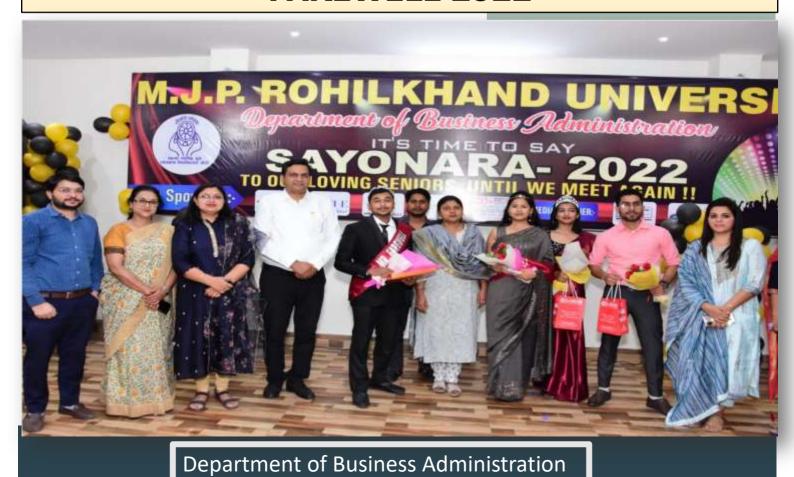

ON MS-EXCEL 7.05.22**

Keeping in mind the professional development of students, department has organized one day workshop on MS-EXCEL. The resource person was Dr.Vivek Sharma, certified Microsoft instructor.



**Department of Business Administration** 

# VALUE ADDED PROGRAMME ON WEALTH MANAGEMENT ON 19-24 .05.22

To add up to the value enhancement of the MBA Program, the department of Business Administration organized a five day workshop on Wealth Management, on the significance of savings, investment and various products related to it. The resource person for the programme was Mr. Varun Malhotra, Chartered Financial Analyst Trainer, We Trust Finvest, Bareilly.



**Department of Business Administration** 

# YOGA DAY CELEBRATING FIT INDIA HIT INDIA 21.06.22



#### **FAREWELL 2022**



#### **DEPARTMENT IN MEDIA**

## एमबीए विभाग में राष्ट्रीय सेमिनार का आयोजन

अमृत विचार, बरेली

एमजेपी रुहेलखंड विश्वविद्यालय
में शनिवार को बिजनेस
एडिमिनिस्ट्रेशन विभाग में एक
दिवसीय राष्ट्रीय सेमिनार का
आयोजन किया गया। कार्यक्रम
का आरंभ कुलपित प्रो. केपी
सिंह, संकायाध्यक्ष प्रो. संजय
मिश्रा व डीएसडब्ल्यू प्रो. पीबी
सिंह, कीनोट स्पीकर प्रो. वीके
सिंह, प्रो. माहरुख मिर्जा व गेस्ट
ऑफ ऑनर प्रो. आरसी मिश्रा
ने किया। संचालन डा. नम्रता

यादव और डा. रोमिता ने किया। प्रो. संजय मिश्रा ने सेमिनार के विषय स्ट्रेटेजीज फार सर्वाइवल एंड सक्सेस ऑफ आर्गेनाइजेशन इन पैंडेमिक पीरियड के बारे में बताया। प्रो. बीके सिंह ने टर्बो इफेक्ट और सिल्वर इफेक्ट के बारे में बताया। कुलपित प्रो. केपी सिंह ने कहा कि महामारी की पहचान करना पहला स्टेप है। प्रो. संजय मेधावी, डा. मंजुला, डा. सौरभ मिश्रा, डा. प्रियंका, श्रृद्धा