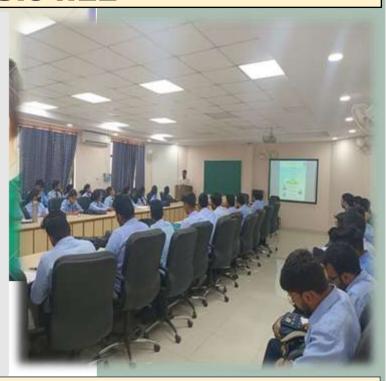

### WORKSHOP ON GST 23.04.22

One day workshop on GST was organized in department. The resource person Mr. Arpit Khandelwal (Chartered Accountant) gave valuable information regarding types of GST and its registeration.

#### **WORKSHOP ON INSURANCE SECTOR 26.04.22**

The department has organized one day workshop on importance and opportunities of insurance sector .The resource person for the programme were Mirza Beg (Circle Head PNB Met life) & Mr.Aditya Raj(training manager,PNB Met life).

#### **WORKSHOP ON MS-EXCEL 7.05.22**

Keeping in mind the professional development of students, department has organized one day workshop on MS-EXCEL. The resource person was Dr.Vivek Sharma, certified Microsoft instructor.