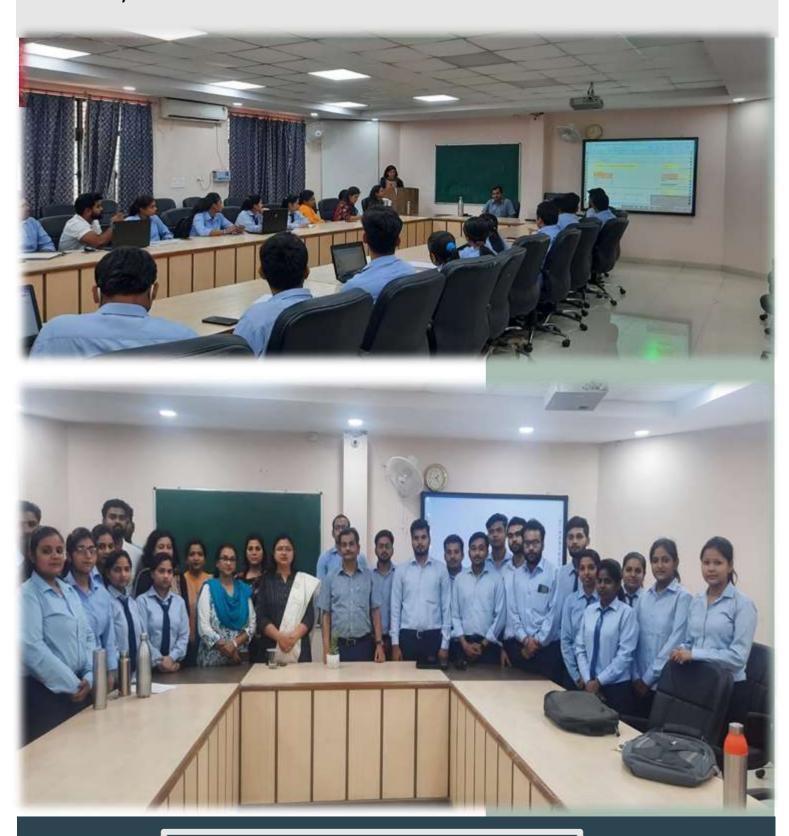

#### NATIONAL SEMINAR ON "STRATEGIES FOR SURVIVAL AND SUCCESS OF ORGANIZATION IN PANDEMIC PERIOD ON 26.03.2022

The department has organized one day national seminar on "Strategies for survival and success of organizations in pandemic period". Researchers from different areas came across to present their valuable research papers. welcome address was given by Prof. Sanjay Mishra (Head & Dean) The key note speaker was Prof. V.K.Singh Head and Dean (FMS,Gurukul Kangri Vishvavidyalaya) followed by address by Prof. Mahrukh Mirza, Former V.C. KMC University and presidential address by Prof.K.P.Singh. The chair person for the session was Prof.P.B.Singh, Prof.Tulika Saxena whereas the best paper award was given by Prof. A.K.Sarkar. The entire programmes was well coordinated by Dr.Namrata Yadav Das, Dr.Romita Khurana and other team members.