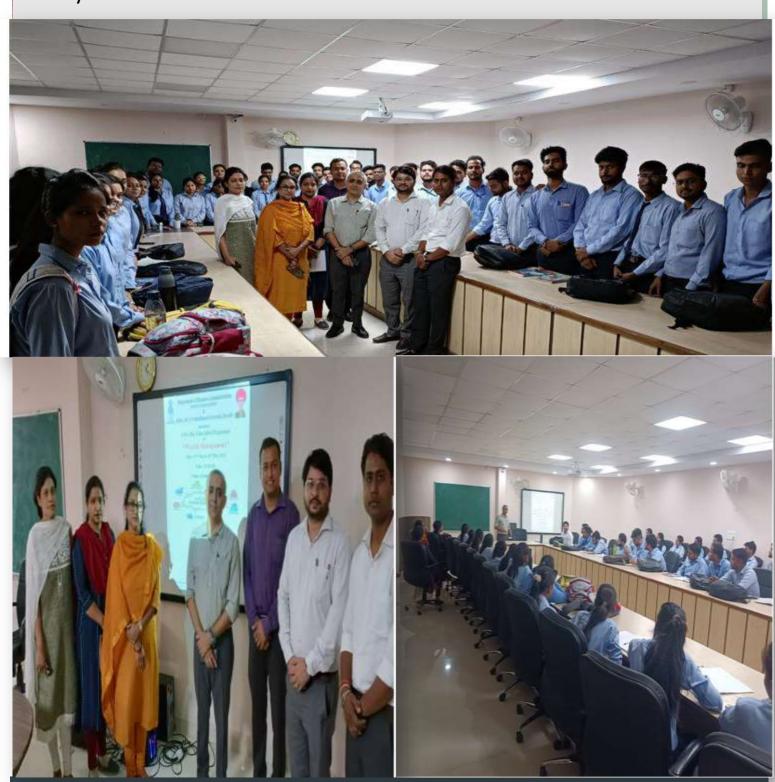

# VALUE ADDED PROGRAMME ON WEALTH MANAGEMENT ON 19-24 .05.22

To add up to the value enhancement of the MBA Program, the department of Business Administration organized a five day workshop on Wealth Management, on the significance of savings, investment and various products related to it. The resource person for the programme was Mr. Varun Malhotra, Chartered Financial Analyst Trainer, We Trust Finvest, Bareilly.