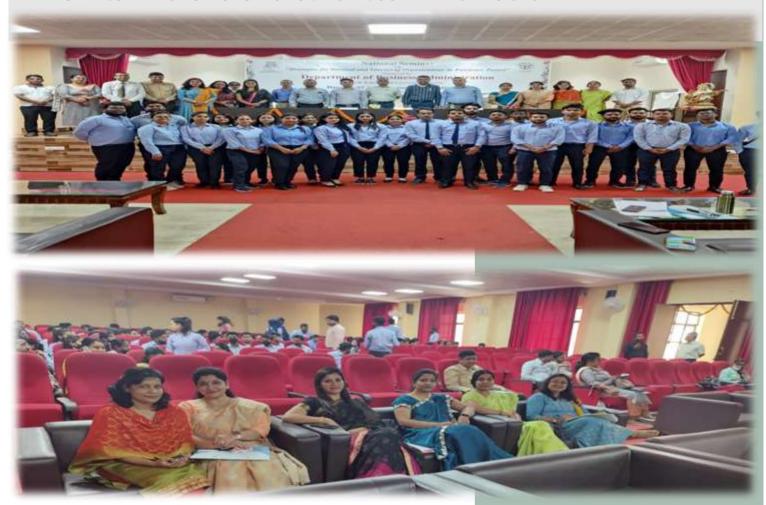

#### NATIONAL SEMINAR ON "STRATEGIES FOR SURVIVAL AND SUCCESS OF ORGANIZATION IN PANDEMIC PERIOD ON 26.03.2022

The department has organized one day national seminar on "Strategies for survival and success of organizations in pandemic period". Researchers from different areas came across to present their valuable research papers. welcome address was given by Prof. Sanjay Mishra (Head & Dean) The key note speaker was Prof. V.K.Singh Head and Dean (FMS,Gurukul Kangri Vishvavidyalaya) followed by address by Prof. Mahrukh Mirza, Former V.C. KMC University and presidential address by Prof.K.P.Singh. The chair person for the session was Prof.P.B.Singh, Prof.Tulika Saxena whereas the best paper award was given by Prof. A.K.Sarkar. The entire programmes was well coordinated by Dr.Namrata Yadav Das, Dr.Romita Khurana and other team members.